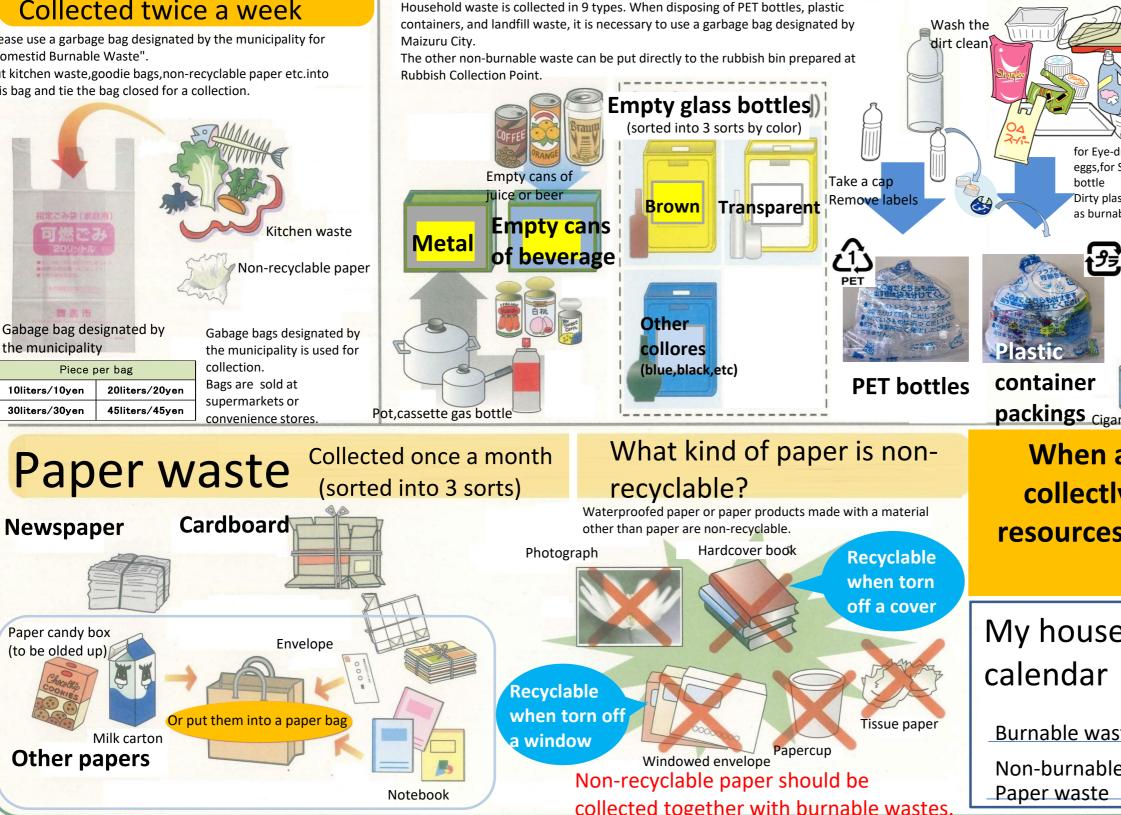

## Waste Separation Rule of Maizuru Ci

## **Burnable waste**

## **Collected twice a week**

Please use a garbage bag designated by the municipality for domestid Burnable Waste".

Put kitchen waste, goodie bags, non-recyclable paper etc. into this bag and tie the bag closed for a collection.

## Collected once a mo Non-burnable waste (sorted into 7 types 9 sorts

Sole recyclable paper can be collected.

| hth<br>b<br>C<br>C<br>C<br>C<br>C<br>C<br>C<br>C<br>C<br>C<br>C<br>C<br>C                                                                                                                                                                                                                                                                                                                               |                                                                                                                                                                                                     |                   |            |
|---------------------------------------------------------------------------------------------------------------------------------------------------------------------------------------------------------------------------------------------------------------------------------------------------------------------------------------------------------------------------------------------------------|-----------------------------------------------------------------------------------------------------------------------------------------------------------------------------------------------------|-------------------|------------|
| and porcelain, Bucket, Washbow<br>Arops, dor Bean curd or<br>Shampoo, Tray, Plastic<br>stic bags are separated<br>ble gavage.<br><b>Toxic</b><br><b>Waste</b><br><b>Landfill</b><br><b>Waste</b><br><b>Landfill</b><br><b>Waste</b><br>Tette lighter, Dry-cell battery, Fluorescent light<br>and could take news<br>tasks.<br><b>Coxic</b><br><b>Stress waste collection</b><br>the day& day<br>e waste | ity<br>nth<br>s)                                                                                                                                                                                    |                   |            |
| e waste                                                                                                                                                                                                                                                                                                                                                                                                 | and<br>drops,dor Bean curd or<br>Shampoo,Tray,Plastic<br>astic bags are separated<br>able gavage.<br>Toxic<br>waste<br>waste<br>and<br>inette lighter,Dry-ce<br>a waste a<br>y,they be<br>s and cou | porcelain, Bucker | t,Washbowl |
| e waste                                                                                                                                                                                                                                                                                                                                                                                                 | e's waste                                                                                                                                                                                           | e collect         | ion        |
|                                                                                                                                                                                                                                                                                                                                                                                                         | ste                                                                                                                                                                                                 | day&              | day        |
|                                                                                                                                                                                                                                                                                                                                                                                                         | e waste                                                                                                                                                                                             | rd/th             | day        |