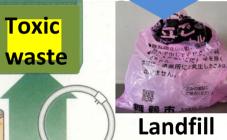

#### Collected once a month Non-burnable waste (sorted into 7 types 9 sorts)

Household waste is collected in 9 types. When disposing of PET bottles, plastic containers, and landfill waste, it is necessary to use a garbage bag designated by Maizuru Citv.

Waste

packings Cigarette lighter, Dry-cell battery, Fluorescent light