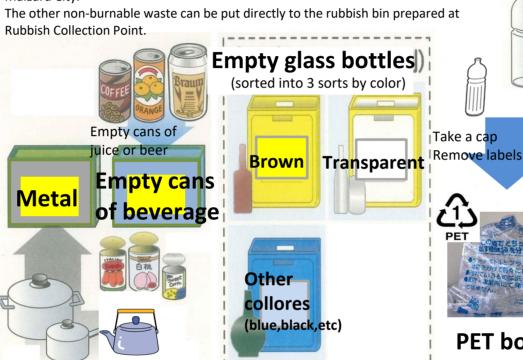

#### Collected once a month Non-burnable waste (sorted into 7 types 9 sorts)

Household waste is collected in 9 types. When disposing of PET bottles, plastic containers, and landfill waste, it is necessary to use a garbage bag designated by Maizuru Citv.

Rubbish Collection Point.

Plastic cutlery, Toy, Glass, Pottery and porcelain, Bucket, Washbowl

for Eye-drops, dor Bean curd or eggs, for Shampoo, Tray, Plastic

Dirty plastic bags are separated as burnable gavage.

Waste

packings Cigarette lighter, Dry-cell battery, Fluorescent light