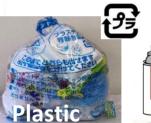

#### Collected once a month Non-burnable waste (sorted into 7 types 9 sorts)

Household waste is collected in 9 types. When disposing of PET bottles, plastic containers, and landfill waste, it is necessary to use a garbage bag designated by Maizuru Citv.

Rubbish Collection Point.

Plastic cutlery, Toy, Glass, Pottery and porcelain, Bucket, Washbowl

for Eye-drops, dor Bean curd or eggs, for Shampoo, Tray, Plastic

Dirty plastic bags are separated as burnable gavage.