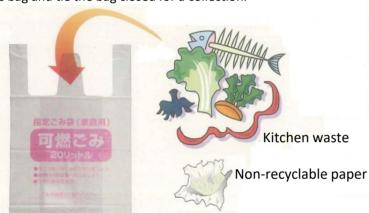

#### Collected twice a week

Please use a garbage bag designated by the municipality for <mark>"d</mark>omestid Burnable Waste".

Put kitchen waste,goodie bags,non-recyclable paper etc.into this bag and tie the bag closed for a collection.

Hardcover book

Photograph Recyclable when torn off a cover Recyclable when torn off Tissue paper a window Windowed envelope

Non-recyclable paper should be collected together with burnable wastes

When a waste are sorted collectly, they become the resources and could take new tasks.