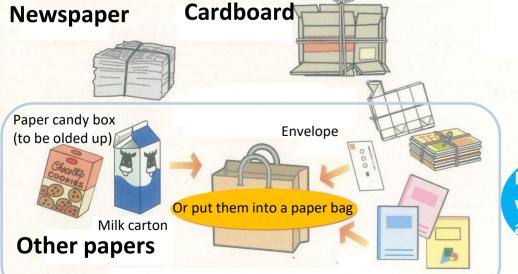

## Paper waste

Collected once a month (sorted into 3 sorts)

Notebook

Pot, cassette gas bottle

What kind of paper is nonrecyclable?

Waterproofed paper or paper products made with a material other than paper are non-recyclable.

Hardcover book

Photograph Recyclable when torn off a cover Recyclable when torn off Tissue paper a window Windowed envelope

Non-recyclable paper should be collected together with burnable wastes

When a waste are sorted collectly, they become the resources and could take new tasks.