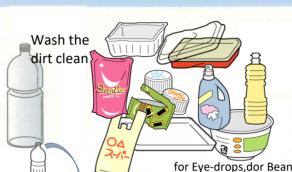

Rubbish Collection Point.

Plastic cutlery, Toy, Glass, Pottery and porcelain, Bucket, Washbowl

for Eye-drops, dor Bean curd or eggs, for Shampoo, Tray, Plastic

Dirty plastic bags are separated as burnable gavage.