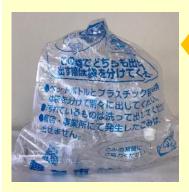

### Plastic bottles • Plastic packagings

Use the same bag for plastic bottles and plastic packagings, but please separate the two types of garbage.

#### **Plastic bottles**

### Plastic packagings

Take a cap and remove labels.

Separate the removed cap and label into plastic packagings.

Please do not crush the PET bottle as

Please do not crush the PET bottle as much as possible.

Put the ones with the plastic mark. Wash dirty things.
Please wash and put in dirty items.