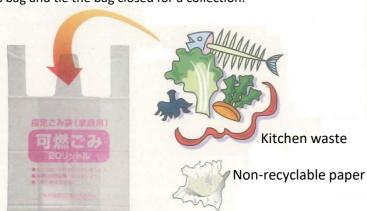

## Burnable waste

#### Collected twice a week

Please use a garbage bag designated by the municipality for domestid Burnable Waste".

Put kitchen waste,goodie bags,non-recyclable paper etc.into this bag and tie the bag closed for a collection.