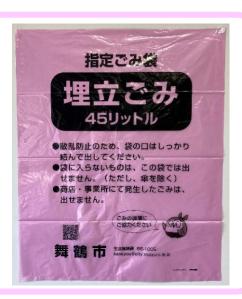

### Landfill garbage

Put Plastic products, Home appliances, etc.
Items that do not fit in the garbage bag cannot be disposed of at the garbage collection point.
In that case, please bring them to the Recycle Plaza.

### Collected once a month Non-burnable waste (sorted into 7 types 9 sorts)

Household waste is collected in 9 types. When disposing of PET bottles, plastic containers, and landfill waste, it is necessary to use a garbage bag designated by Maizuru City.