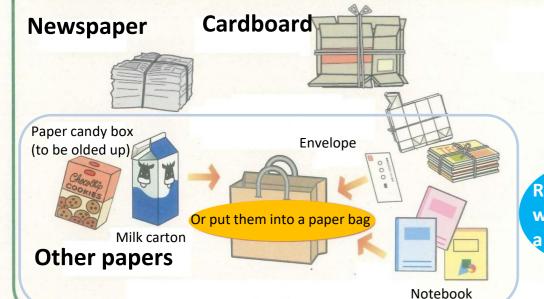

## Paper waste

Collected once a month (sorted into 3 sorts)

Pot, cassette gas bottle

What kind of paper is nonrecyclable?

Waterproofed paper or paper products made with a material other than paper are non-recyclable.

Hardcover book Photograph Recyclable when torn off a cover Recyclable when torn off Tissue paper a window

> Windowed envelope Non-recyclable paper should be collected together with burnable wastes

When a waste are sorted collectly, they become the resources and could take new tasks.