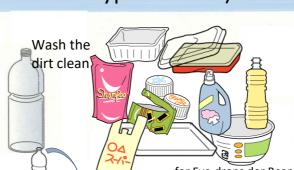

Put the ones with the plastic mark. Wash dirty things.
Please wash and put in dirty items.

The other non-burnable waste can be put directly to the rubbish bin prepared at

Plastic cutlery, Toy, Glass, Pottery and porcelain, Bucket, Washbowl

for Eye-drops, dor Bean curd or eggs,for Shampoo,Tray,Plastic