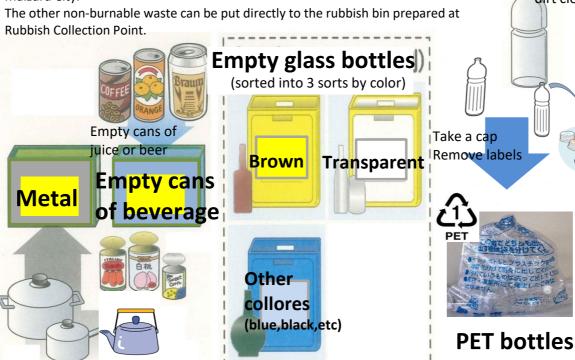

### Collected once a month Non-burnable waste (sorted into 7 types 9 sorts)

Household waste is collected in 9 types. When disposing of PET bottles, plastic containers, and landfill waste, it is necessary to use a garbage bag designated by Maizuru City.

The other non-burnable waste can be put directly to the rubbish bin prepared at

Plastic cutlery, Toy, Glass, Pottery and porcelain, Bucket, Washbowl

for Eye-drops, dor Bean curd or eggs,for Shampoo,Tray,Plastic

Dirty plastic bags are separated as burnable gavage.

Waste

packings Cigarette lighter, Dry-cell battery, Fluorescent light

Toxic