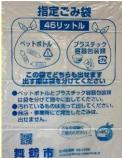

# Please use the garbage bag designated by Maizuru City for Plastic bottles, plastic packagings, and landfill garbage.

Please buy the designated garbage bag at a supermarket etc.

Gabage bag designated by the municipality

| Piece per bag  |                |
|----------------|----------------|
| 10liters/10yen | 20liters/20yen |
| 30liters/30yen | 45liters/45yen |

Gabage bags designated by the municipality is used for collection.