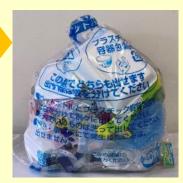

### Plastic bottles • Plastic packagings

Use the same bag for plastic bottles and plastic packagings, but please separate the two types of garbage.

### Landfill garbage

Put Plastic products, Home appliances, etc.
Items that do not fit in the garbage bag cannot be disposed of at the garbage collection point.
In that case, please bring them to the Recycle Plaza.